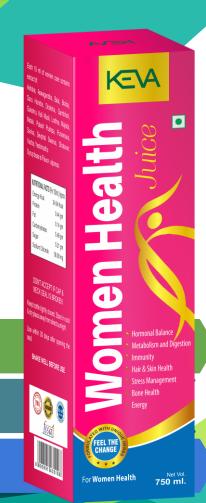

# WOMEN HEALTH

**JUICE** 

Formulated with unique herbs

FOR WOMEN HEALTH

**FEEL THE CHANGE** 

### BENEFITS

- Hormonal Balance
- Metabolism and digestion
- Immunity
- Hair and skin health
- Stress management
- Bone health
- Energy

### NUTRITIONAL FACTS (PER 100ML) APPROX.

| ENERGY Kcal     | 24.94 Kcal |
|-----------------|------------|
| PROTEIN         | 0.44 gm    |
| FAT             | 0.14 gm    |
| CARBOHYDRATES   | 5.48 gm    |
| SUGAR           | 5.21 gm    |
| SODIUM CHLORIDE | 58.58 gm   |