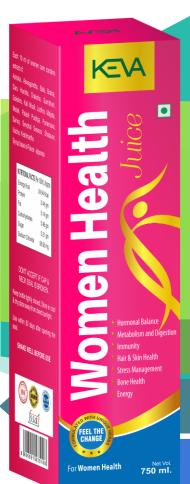

# WOMEN HEALTH

**JUICE** 

Formulated with unique herbs

FOR WOMEN HEALTH

**FEEL THE CHANGE** 

### BENEFITS

- Hormonal Balance
- Metabolism and digestion
- Immunity
- Hair and skin health
- Stress management
- Bone health
- Energy

#### Each 10ml contains-

ASHOKA GOKSHRU SARIVA

ASHWAGANDHA KALI MUSLI SEVPHAL SWARUS

**SHATAVAR** 

YESTIMADHU

VACHA

BALA LODHRA

BRAHAI MAJISTA

DARU HARIDRA MSTAK

DRAKSHA PALASH PUSHPA

GAMBHARI PUNARNAVA

### NUTRITIONAL FACTS (PER 100ML) APPROX.

| ENERGY Kcal     | 24.94 Kcal |
|-----------------|------------|
| PROTEIN         | 0.44 gm    |
| FAT             | 0.14 gm    |
| CARBOHYDRATES   | 5.48 gm    |
| SUGAR           | 5.21 gm    |
| SODIUM CHLORIDE | 58.58 gm   |