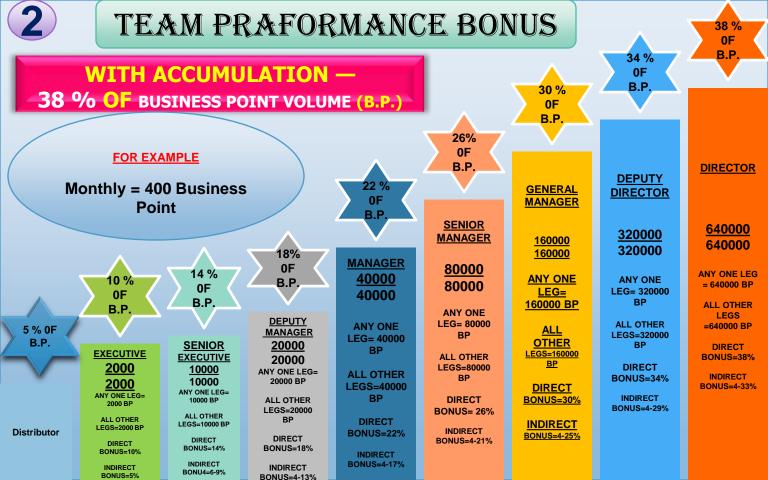

## **KEVA BUSINESS STRENGTH**

- BUSINESS MODEL -

DOUBLE SALE INCENTIVE [HYBRID PLAN]"

(MATCHING BONUS) + REPURCHASE PLAN

ONLY 2 LEG PLAN & NO SIDE LEG MAINTAIN +{MULTI-LEG STRUCTURE OPTION}
Monthly rewards more then 25 lakh per month

## DIRECTOR CLUB (18% OF BP\*)

#### **CONDITION**

| After Becoming Director<br>OPAL CLUB:1,00,000/1,00,000 BP - 10%       |  |  |
|-----------------------------------------------------------------------|--|--|
| TOPAZ CLUB: 3,00,000 /3,00,000 BP - 3%                                |  |  |
| RUBY CLUB: 6,00,000 /6,00,000 BP - 2%                                 |  |  |
| EMRALD CLUB: 12,00,000/12,00,000 BP -1%                               |  |  |
| SAPPHIRE CLUB: 20,00,000/20,00,000 BP - 1%                            |  |  |
| DIAMOND CLUB : 30,00,000 / 30,00,000 BP - 1%                          |  |  |
| EXAMPLE = 8% OF CO. MONTHLY TURNOVER<br>NO.OF ACHIEVERS TOTAL BP<br>X |  |  |
| INDIVIDUAL DIRECTOR'S TOTAL BP                                        |  |  |