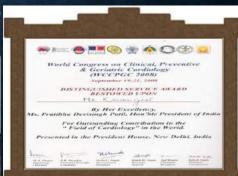

### ABOUT COMPANY C.E.O. Dr. KARAN GOEL

 Recently Dr. Goel was conferred the 'Award'. for outstanding contribution in the field of Cardiology.

 Distinguished Services by Mrs. Pratibha Devi Singh Patil.

(B.Sc., B.A.M.S., M.D., Naturopathy U.K.)