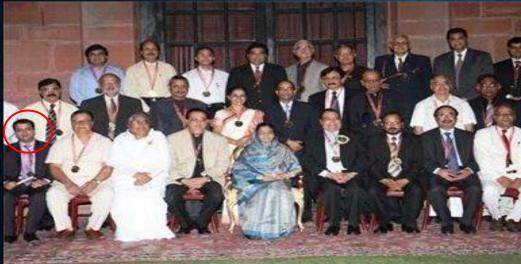

### ABOUT COMPANY C.E.O. Dr. KARAN GOEL

 Recently Dr. Goel was conferred the 'Award'. for outstanding contribution in the field of Cardiology.

 Distinguished Services by Mrs. Pratibha Devi Singh Patil.

(B.Sc., B.A.M.S., M.D., Naturopathy U.K.)