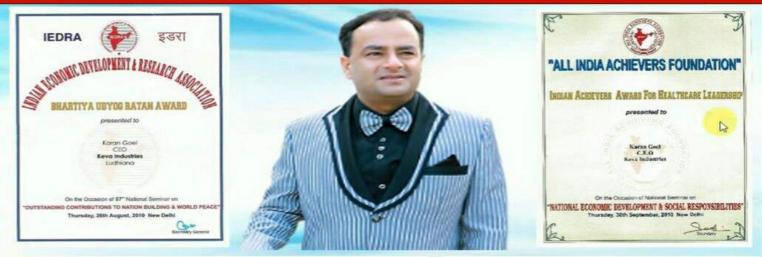

## **DR. KARAN GOEL** CEO – Keva Industries

On the occasion of 57th National Seminar - The Indian Economic Development & Research Association presented 'Bhartiya Udyog Ratan Award' to Dr. Karan Goel for "Outstanding Contributions to Nation Building & World Peace" In September, 2010 presented 'Indian Achievers Award for Healthcare Leadership' for 'National Economic Development & Social Responsibilities'