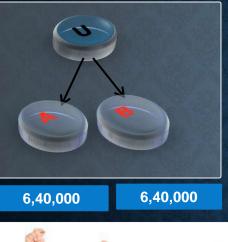

#### For Example:

| New Business Point        | Total Business Point |
|---------------------------|----------------------|
| 1X400                     | = 400                |
| 2X400 = 800               | = 1,200              |
| 4X400 = 1,600             | = 2,800              |
| 8X400 = 3,200             | = 6,000              |
| 16X400 = 6,400            | = 12,400             |
| <b>32X400 = 12,800</b>    | = 25,200             |
| 64X400 = 25,600           | = 50,800             |
| 128X400 = 51,200          | = 1,02000            |
| 256X400 = 1,02,400        | = 2,04,400           |
| <b>512X400 = 2,04,800</b> | = 4,09,200           |
| 1024X400 = 4,09,600       | = 8,18,800           |
| 2048X400 = 8,19,200       | = 16,38,000          |
|                           |                      |

11 Months (Total Business Points) = 16,38,000 (Director Level Achieve)

**After Becoming Executive** 

Generate 10,000 B.P From Any One Leg + 10,000 B.P. from all other Legs

8% of Co Monthly Turnover No of Achievers