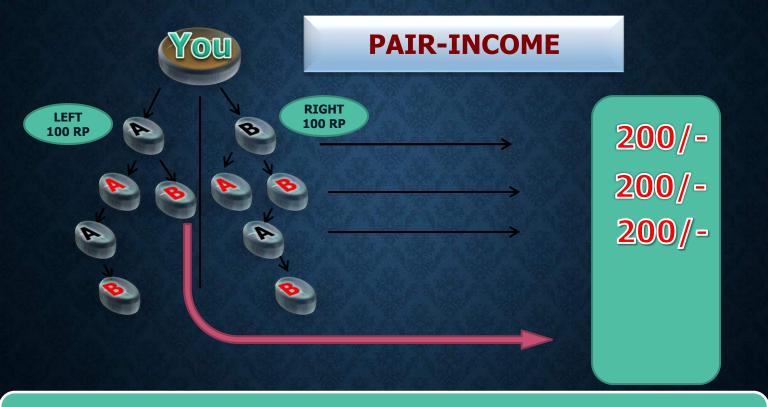

## **KEVA BUSINESS - TOTAL INCOMES**

Keva has Total 12 Types of Incomes , कीवा से आप 12 तरह की इनकम कर सकते है !

- 1. PAIR INCOME
- 2. RETAIL PROFIT BUY 1 GET 1 FREE
- 3. Team Performance Income
- 4. Royalty Club Income
- 5. Loyalty Club Income
- 6. Star Club Income
- 7. Foreign Tour Club Income
- 8. Car Club Income
- 9. House Club Income
- 10. Director Club Income
- 11. President Club Income
- 12. Chairman Club Income

## **AFTER FIRST PAIR**

**NO CAPPING / NO FLASHOUT (UNLIMITED DEPTH PAIR INCOME)** 

**POWER LEG CARRY FORWARD** 

| For Example:  |                        | New Joinings |  |
|---------------|------------------------|--------------|--|
|               |                        |              |  |
|               |                        | 2            |  |
|               |                        | 4            |  |
|               |                        | 8            |  |
|               |                        | 16           |  |
|               |                        | 32           |  |
| 100 RP 100 RP |                        | 64           |  |
| En hard a 1   |                        | 128          |  |
|               |                        | 256          |  |
|               |                        | 512          |  |
|               |                        | 1024         |  |
|               |                        | 2048         |  |
|               | 12 <sup>TH</sup> Month | 4096         |  |

**12 Months (Total PAIR) =4096 Pairs** 

Binary Income = 200/- per pair x 4096 Pairs = 8,19,200/-

**TOTAL PAIR IN A YEAR ON SINGLE ID = 4096 PAIR** 