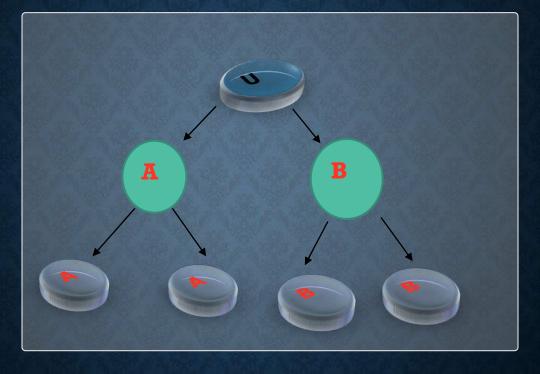

## **AFTER FIRST PAIR**

**NO CAPPING / NO FLASHOUT (UNLIMITED DEPTH PAIR INCOME)** 

**POWER LEG CARRY FORWARD** 

| For Example:  |                        | New Joinings |  |
|---------------|------------------------|--------------|--|
|               |                        |              |  |
|               |                        | 2            |  |
|               |                        | 4            |  |
|               |                        | 8            |  |
|               |                        | 16           |  |
|               |                        | 32           |  |
| 100 RP 100 RP |                        | 64           |  |
| En hard a 1   |                        | 128          |  |
|               |                        | 256          |  |
|               |                        | 512          |  |
|               |                        | 1024         |  |
|               |                        | 2048         |  |
|               | 12 <sup>TH</sup> Month | 4096         |  |

**12 Months (Total PAIR) =4096 Pairs** 

Binary Income = 200/- per pair x 4096 Pairs = 8,19,200/-

**TOTAL PAIR IN A YEAR ON SINGLE ID = 4096 PAIR** 