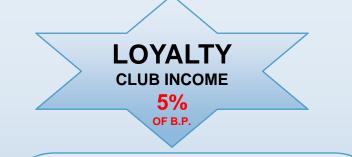

## <u>12500000 x 8%</u> = ₹ 4484 2230

Rs.4484 हर रॉयल्टी एचीवर को डिस्ट्रीब्यूट होंगे

**After Becoming Executive** 

Generate 25,000 B.P From Any One Leg + 25,000 B.P. from all other Legs

5% of Co Monthly Turnover No of Achievers

# उदाहरण के लिए : यदि कंपनी का मासिक बी पी टर्नओवर 12.50 करोड़ हो अचीव करने वालों की संख्या : 762 <u>125000000 x 5%</u> = ₹ 8202 762

₹ 8202 हर लॉयल्टी एचीवर को डिस्ट्रीब्यूट होंगे