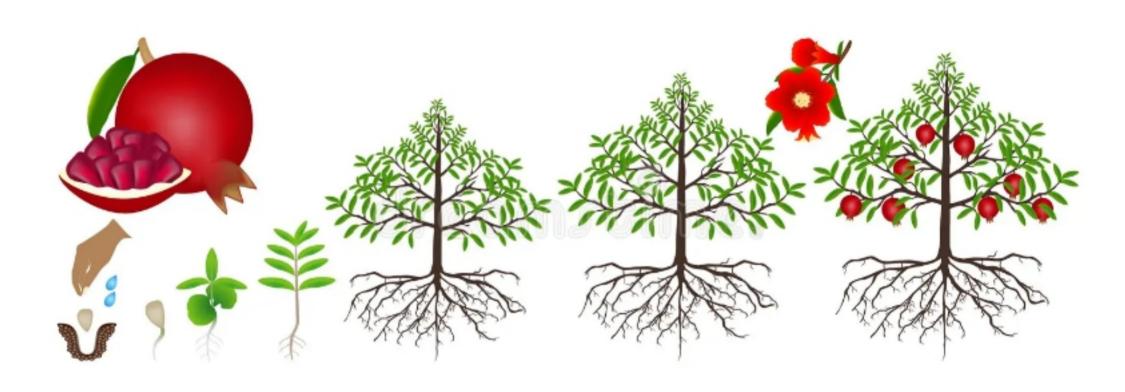

## **POMEGRANATE CROPS CULTIVATION PROCESS**















## FLOWERING STAGE TO FRUIT FORMATION STAGE

**25TH DAY** 

AGRO CROP CARE ( 30ML )



ADD AGRO 80 PLUS ( 20ML )



MIX WITH 15 LITRE
WATER & SPRAY EVENLY







## FLOWERING STAGE TO FRUIT FORMATION STAGE

50th DAY



ORGANIC MICRO NUTRIENTS (30ML)



ADD AGRO 80 PLUS ( 20ML )



MIX WITH 15 LITRE WATER & SPRAY EVENLY







**NOTE: REPEAT TILL COLOUR OF FRUIT BECOME GREEN** 





**30TH DAY** 

AGRO CROP CARE ( 30ML )



ADD AGRO 80 PLUS ( 20ML )



MIX WITH 15 LITRE
WATER & SPRAY EVENLY







## FRUIT FORMATION STAGE TO RIPENING STAGE

60th DAY







ADD AGRO 80 PLUS ( 20ML )



MIX WITH 15 LITRE WATER & SPRAY EVENLY



NOTE: REPEAT THE PROCESS TILL COLOUR OF FRUIT TURN BRIGHT RED THEN HARVESTING