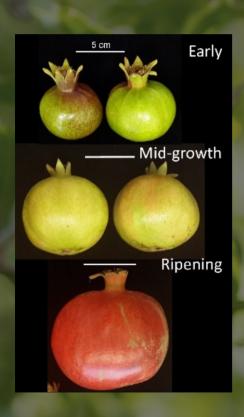

## FLOWERING STAGE TO FRUIT FORMATION STAGE

50th DAY

ORGANIC MICRO NUTRIENTS (30ML)

ADD AGRO 80 PLUS ( 20ML )

MIX WITH 15 LITRE WATER & SPRAY EVENLY

**NOTE: REPEAT TILL COLOUR OF FRUIT BECOME GREEN** 

**30TH DAY** 

## FRUIT FORMATION STAGE TO RIPENING STAGE

60th DAY

ADD AGRO 80 PLUS ( 20ML )

MIX WITH 15 LITRE WATER & SPRAY EVENLY

NOTE: REPEAT THE PROCESS TILL COLOUR OF FRUIT TURN BRIGHT RED THEN HARVESTING