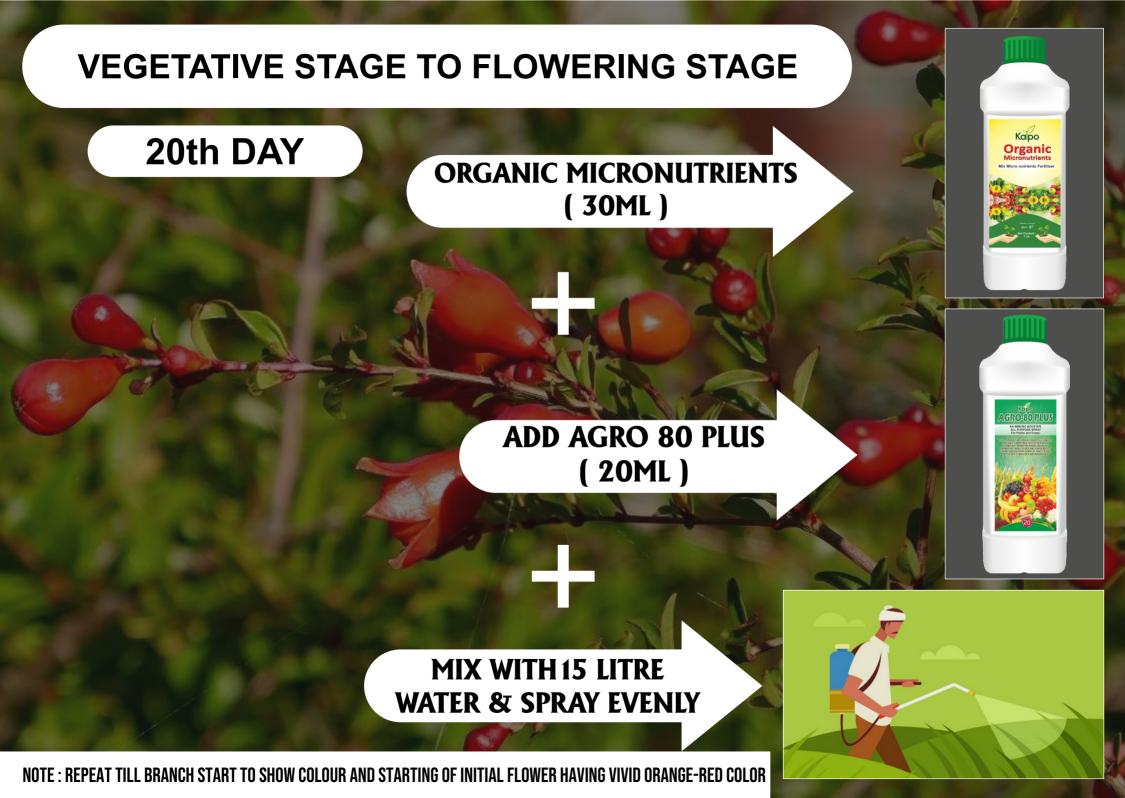

## **POMEGRANATE CROPS CULTIVATION PROCESS**















## FLOWERING STAGE TO FRUIT FORMATION STAGE

**25TH DAY** 

AGRO CROP CARE ( 30ML )



ADD AGRO 80 PLUS ( 20ML )



MIX WITH 15 LITRE
WATER & SPRAY EVENLY







## FLOWERING STAGE TO FRUIT FORMATION STAGE

50th DAY



ORGANIC MICRO NUTRIENTS (30ML)



ADD AGRO 80 PLUS ( 20ML )



MIX WITH 15 LITRE WATER & SPRAY EVENLY







**NOTE: REPEAT TILL COLOUR OF FRUIT BECOME GREEN** 





**30TH DAY** 

AGRO CROP CARE ( 30ML )



ADD AGRO 80 PLUS ( 20ML )



MIX WITH 15 LITRE
WATER & SPRAY EVENLY







## FRUIT FORMATION STAGE TO RIPENING STAGE

60th DAY







ADD AGRO 80 PLUS ( 20ML )



MIX WITH 15 LITRE WATER & SPRAY EVENLY



NOTE: REPEAT THE PROCESS TILL COLOUR OF FRUIT TURN BRIGHT RED THEN HARVESTING