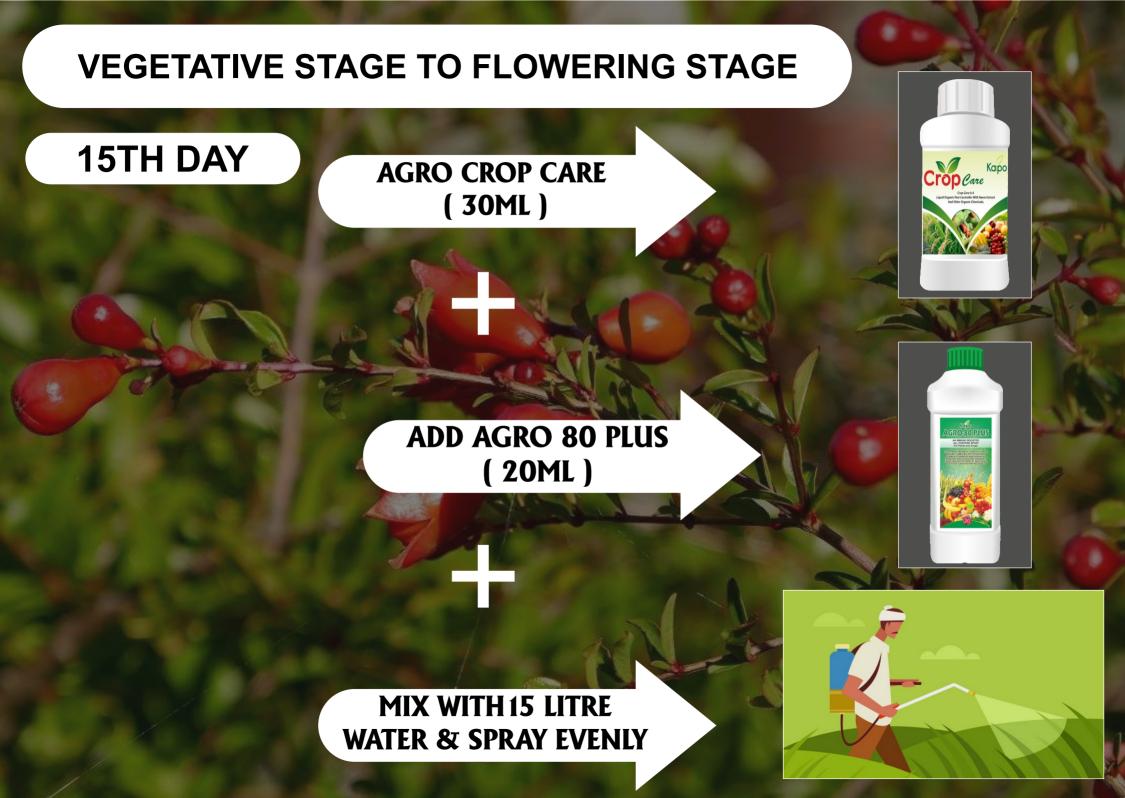

## **POMEGRANATE CROPS CULTIVATION PROCESS**















## FLOWERING STAGE TO FRUIT FORMATION STAGE

**25TH DAY** 

AGRO CROP CARE ( 30ML )



ADD AGRO 80 PLUS ( 20ML )



MIX WITH 15 LITRE
WATER & SPRAY EVENLY







## FLOWERING STAGE TO FRUIT FORMATION STAGE

50th DAY



ORGANIC MICRO NUTRIENTS (30ML)



ADD AGRO 80 PLUS ( 20ML )



MIX WITH 15 LITRE WATER & SPRAY EVENLY







**NOTE: REPEAT TILL COLOUR OF FRUIT BECOME GREEN** 





**30TH DAY** 

AGRO CROP CARE ( 30ML )



ADD AGRO 80 PLUS ( 20ML )



MIX WITH 15 LITRE
WATER & SPRAY EVENLY







## FRUIT FORMATION STAGE TO RIPENING STAGE

60th DAY







ADD AGRO 80 PLUS ( 20ML )



MIX WITH 15 LITRE WATER & SPRAY EVENLY



NOTE: REPEAT THE PROCESS TILL COLOUR OF FRUIT TURN BRIGHT RED THEN HARVESTING