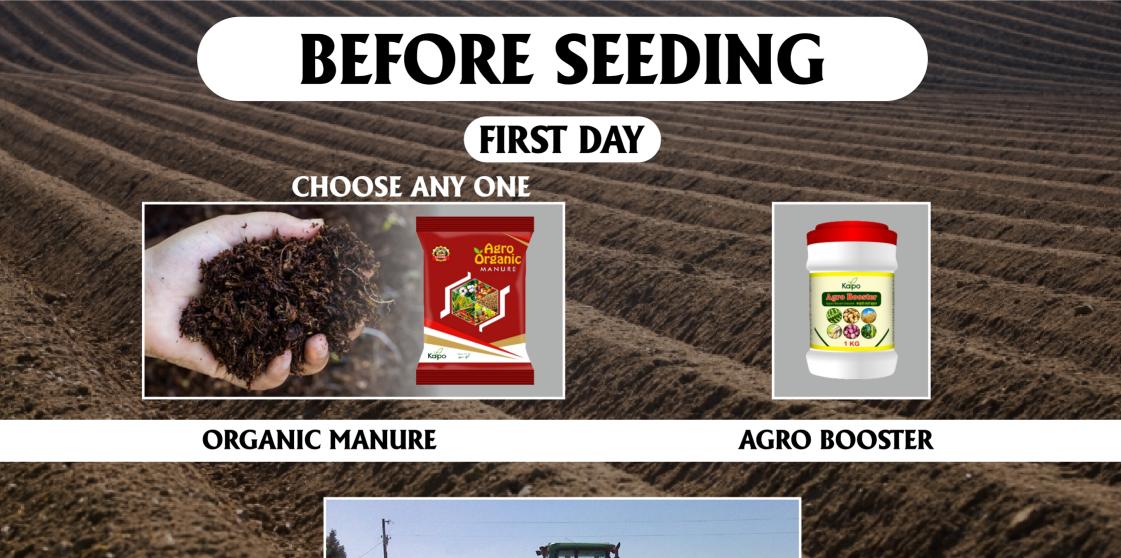

## **POMEGRANATE CROPS CULTIVATION PROCESS**















## FLOWERING STAGE TO FRUIT FORMATION STAGE

**25TH DAY** 

AGRO CROP CARE ( 30ML )



ADD AGRO 80 PLUS ( 20ML )



MIX WITH 15 LITRE
WATER & SPRAY EVENLY







## FLOWERING STAGE TO FRUIT FORMATION STAGE

50th DAY



ORGANIC MICRO NUTRIENTS (30ML)



ADD AGRO 80 PLUS ( 20ML )



MIX WITH 15 LITRE WATER & SPRAY EVENLY







**NOTE: REPEAT TILL COLOUR OF FRUIT BECOME GREEN** 





**30TH DAY** 

AGRO CROP CARE ( 30ML )



ADD AGRO 80 PLUS ( 20ML )



MIX WITH 15 LITRE
WATER & SPRAY EVENLY







## FRUIT FORMATION STAGE TO RIPENING STAGE

60th DAY







ADD AGRO 80 PLUS ( 20ML )



MIX WITH 15 LITRE WATER & SPRAY EVENLY



NOTE: REPEAT THE PROCESS TILL COLOUR OF FRUIT TURN BRIGHT RED THEN HARVESTING