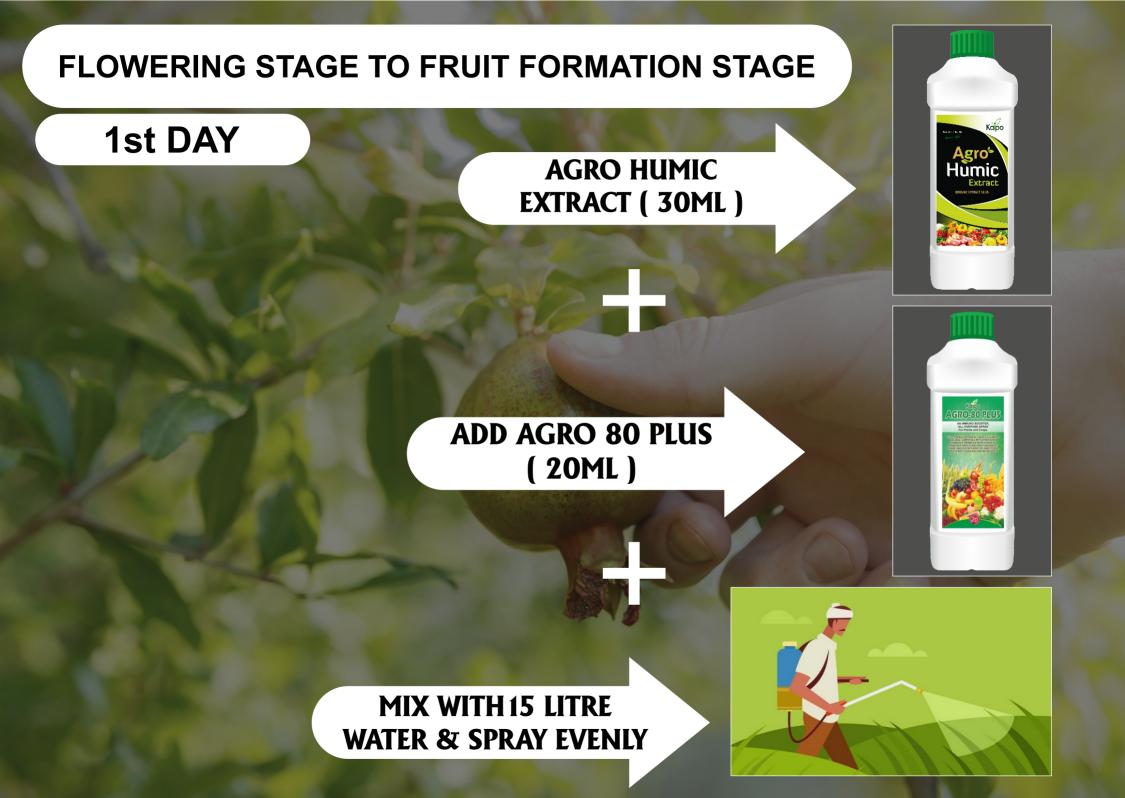

## **POMEGRANATE CROPS CULTIVATION PROCESS**















## FLOWERING STAGE TO FRUIT FORMATION STAGE

**25TH DAY** 

AGRO CROP CARE ( 30ML )



ADD AGRO 80 PLUS ( 20ML )



MIX WITH 15 LITRE
WATER & SPRAY EVENLY







## FLOWERING STAGE TO FRUIT FORMATION STAGE

50th DAY



ORGANIC MICRO NUTRIENTS (30ML)



ADD AGRO 80 PLUS ( 20ML )



MIX WITH 15 LITRE WATER & SPRAY EVENLY







**NOTE: REPEAT TILL COLOUR OF FRUIT BECOME GREEN** 





**30TH DAY** 

AGRO CROP CARE ( 30ML )



ADD AGRO 80 PLUS ( 20ML )



MIX WITH 15 LITRE
WATER & SPRAY EVENLY







## FRUIT FORMATION STAGE TO RIPENING STAGE

60th DAY







ADD AGRO 80 PLUS ( 20ML )



MIX WITH 15 LITRE WATER & SPRAY EVENLY



NOTE: REPEAT THE PROCESS TILL COLOUR OF FRUIT TURN BRIGHT RED THEN HARVESTING