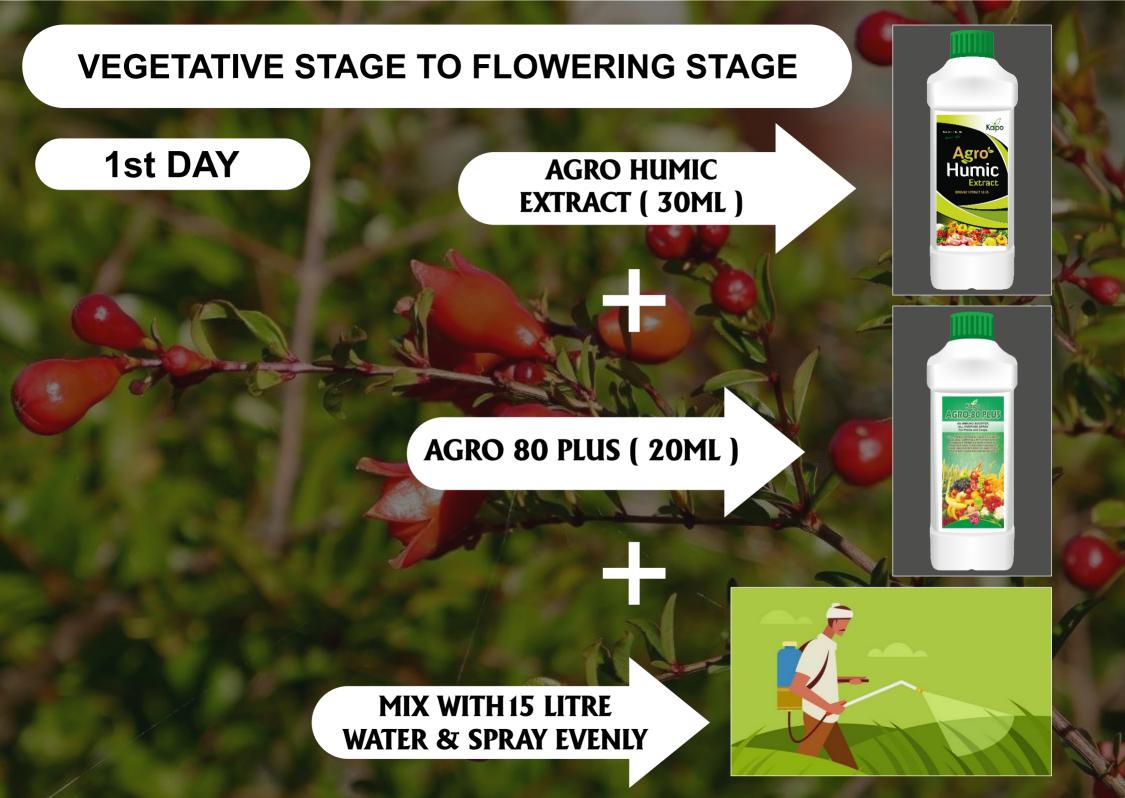

## FLOWERING STAGE TO FRUIT FORMATION STAGE

**25TH DAY** 

AGRO CROP CARE ( 30ML )

ADD AGRO 80 PLUS ( 20ML )

MIX WITH 15 LITRE
WATER & SPRAY EVENLY

AGRO CROP CARE ( 30ML )

ADD AGRO 80 PLUS ( 20ML )

MIX WITH 15 LITRE
WATER & SPRAY EVENLY