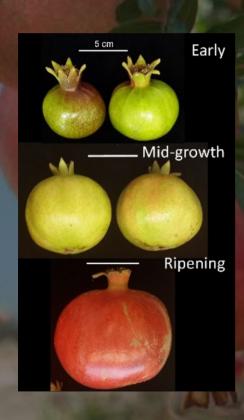

## FLOWERING STAGE TO FRUIT FORMATION STAGE

50th DAY

ORGANIC MICRO NUTRIENTS (30ML)

ADD AGRO 80 PLUS ( 20ML )

MIX WITH 15 LITRE WATER & SPRAY EVENLY

**NOTE: REPEAT TILL COLOUR OF FRUIT BECOME GREEN** 

**30TH DAY** 

## FRUIT FORMATION STAGE TO RIPENING STAGE

60th DAY

ADD AGRO 80 PLUS ( 20ML )

MIX WITH 15 LITRE WATER & SPRAY EVENLY

NOTE: REPEAT THE PROCESS TILL COLOUR OF FRUIT TURN BRIGHT RED THEN HARVESTING