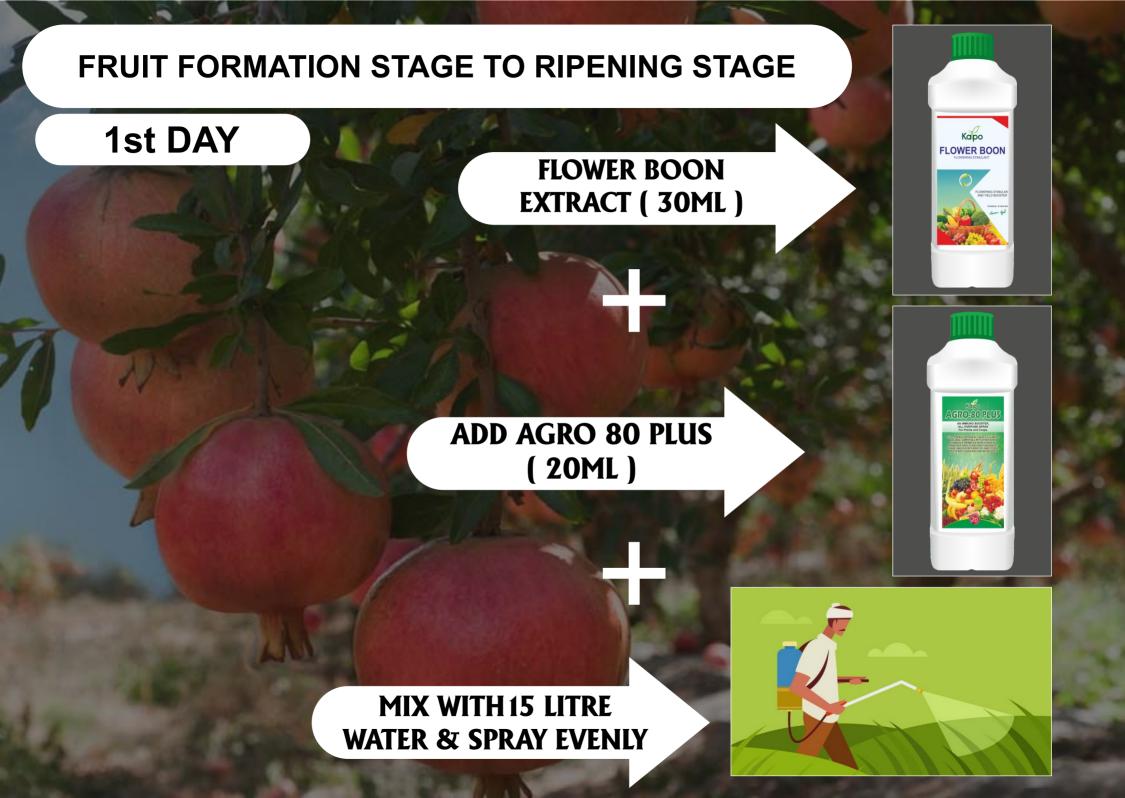

## FRUIT FORMATION STAGE TO RIPENING STAGE

60th DAY

ADD AGRO 80 PLUS ( 20ML )

MIX WITH 15 LITRE WATER & SPRAY EVENLY

NOTE: REPEAT THE PROCESS TILL COLOUR OF FRUIT TURN BRIGHT RED THEN HARVESTING