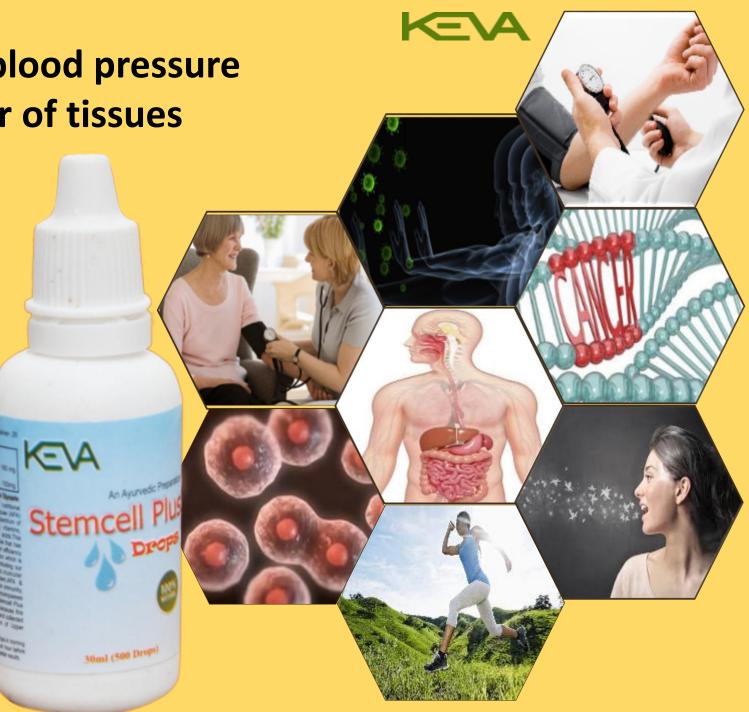

✓ Healthy bones, teeth, hair, nails
✓ Help purify blood and clean away toxins

Ovarian cancer

least cancer

- Aids in promoting optimal blood pressure
- ✓ Promotes growth and repair of tissues
- Boosting your immune system
- Improving your digestion, especially if constipation is a problem
- ✓ Increasing the energy levels
- Normalizing blood sugar & blood pressure
- ✓ Reducing your cancer risk
- ✓ Freshening your breath