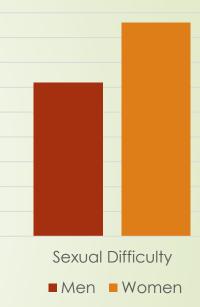

#### PROBLEM

While research suggests that sexual dysfunction is common (43% of women and 31% of men report some degree of difficulty), it is a topic that many people are hesitant to discuss.