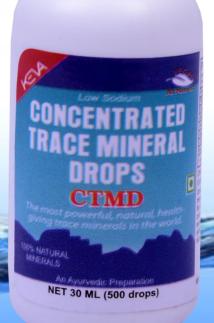

**CTMD** is highly concentrated and contains over 72 ionically charged trace minerals hence a perfect solution for replenishing your body with the nutrients you need to maintain optimum health.

#### WHERE DOES CTMD COME FROM?

**CTMD** contains natural mineral concentrate that is taken from the Great Salt Lake in Utah. 100% natural with no other ingredients added

About 2 million tons of dissolved salts enter the lake each year by this means. The Great Salt Lake is a terminal lake & has no surface outlet hence all the minerals remain in the lake

#### **NUTRITIONAL CONTENT**

Contains 72 trace minerals

Magnesium, Chloride, Sodium, Potassium, Sulfate, Lithium, Boron

In addition it also contains, other elements found in sea water in varying trace amounts

#### **HOW TO USE?**

Just add a few drops to your hot or cold drinks or food.

- 20-40 drops per day for adults;
- 1 drop per 2 kg weight for children.
- One bottle (30 ml.) contains (500) drops

3 to 4 drops per 250 ml. to remineralize distilled water.