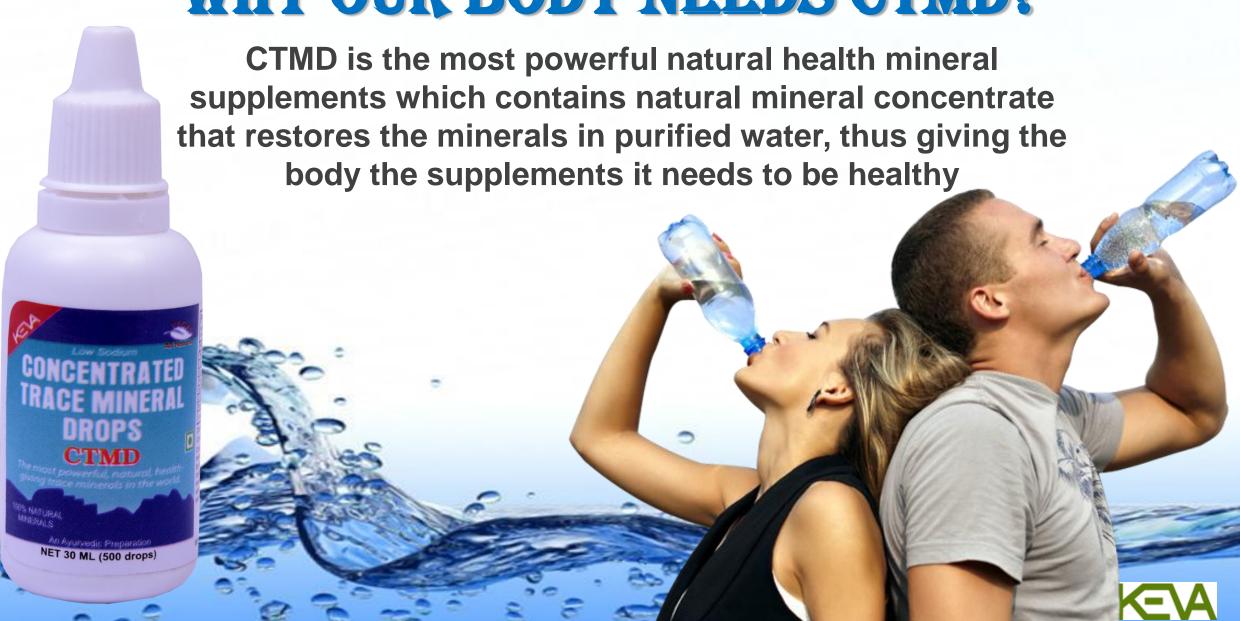

**CTMD** is highly concentrated and contains over 72 ionically charged trace minerals hence a perfect solution for replenishing your body with the nutrients you need to maintain optimum health.

#### **NUTRITIONAL CONTENT**

Contains 72 trace minerals

Magnesium, Chloride, Sodium, Potassium, Sulfate, Lithium, Boron

In addition it also contains, other elements found in sea water in varying trace amounts