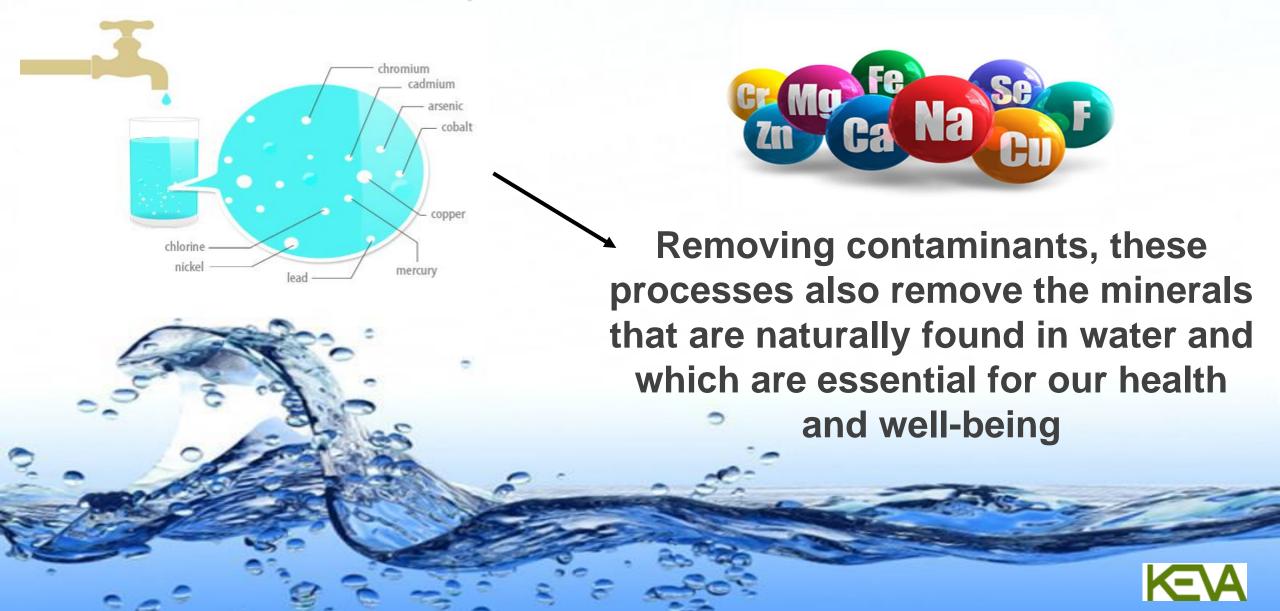

Due to the increasing human population there has been an increase in the amount of pollutants found in the environment

Water must now be 'purified' through chemical means in order for it to be safe for us to drink