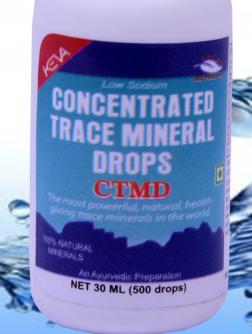

**CTMD** is highly concentrated and contains over 72 ionically charged trace minerals hence a perfect solution for replenishing your body with the nutrients you need to maintain optimum health.

#### **HOW TO USE?**

Just add a few drops to your hot or cold drinks or food.

- 20-40 drops per day for adults;
- 1 drop per 2 kg weight for children.
- One bottle (30 ml.) contains (500) drops

3 to 4 drops per 250 ml. to remineralize distilled water.