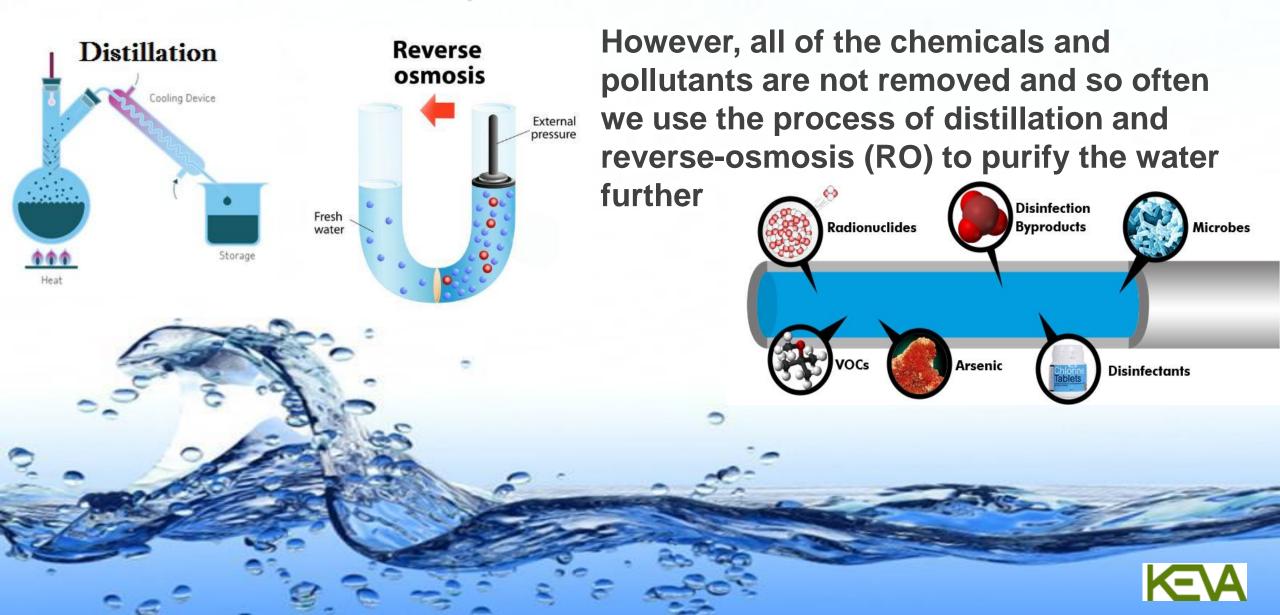

Due to the increasing human population there has been an increase in the amount of pollutants found in the environment

Water must now be 'purified' through chemical means in order for it to be safe for us to drink