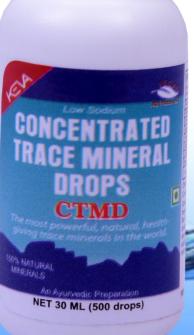

**CTMD** is highly concentrated and contains over 72 ionically charged trace minerals hence a perfect solution for replenishing your body with the nutrients you need to maintain optimum health.

#### WHERE DOES CTMD COME FROM?

**CTMD** contains natural mineral concentrate that is taken from the Great Salt Lake in Utah. 100% natural with no other ingredients added

About 2 million tons of dissolved salts enter the lake each year by this means. The Great Salt Lake is a terminal lake & has no surface outlet hence all the minerals remain in the lake

#### **NUTRITIONAL CONTENT**

Contains 72 trace minerals

Magnesium, Chloride, Sodium, Potassium, Sulfate, Lithium, Boron

In addition it also contains, other elements found in sea water in varying trace amounts

#### **HOW TO USE?**

Just add a few drops to your hot or cold drinks or food.

- 20-40 drops per day for adults;
- 1 drop per 2 kg weight for children.
- One bottle (30 ml.) contains (500) drops

3 to 4 drops per 250 ml. to remineralize distilled water.