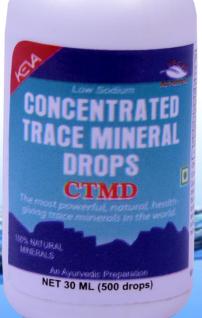

**CTMD** is highly concentrated and contains over 72 ionically charged trace minerals hence a perfect solution for replenishing your body with the nutrients you need to maintain optimum health.

#### WHERE DOES CTMD COME FROM?

**CTMD** contains natural mineral concentrate that is taken from the Great Salt Lake in Utah. 100% natural with no other ingredients added

About 2 million tons of dissolved salts enter the lake each year by this means. The Great Salt Lake is a terminal lake & has no surface outlet hence all the minerals remain in the lake

#### **NUTRITIONAL CONTENT**

Contains 72 trace minerals

Magnesium, Chloride, Sodium, Potassium, Sulfate, Lithium, Boron

In addition it also contains, other elements found in sea water in varying trace amounts

#### **HOW TO USE?**

Just add a few drops to your hot or cold drinks or food.

- 20-40 drops per day for adults;
- 1 drop per 2 kg weight for children.
- One bottle (30 ml.) contains (500) drops

3 to 4 drops per 250 ml. to remineralize distilled water.